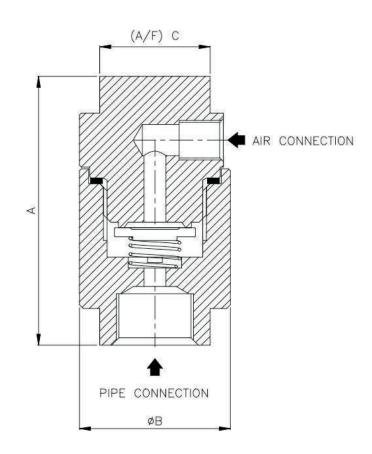

# **DIMENSIONAL VIEW**

# **DIMENSIONAL TABLE**

| SLVB76 | A<br>(mm) | øB<br>(mm) |    | WT.(APPROX)<br>(Kg) |
|--------|-----------|------------|----|---------------------|
| 15X6NB | 73        | 41         | 30 | 0.580               |