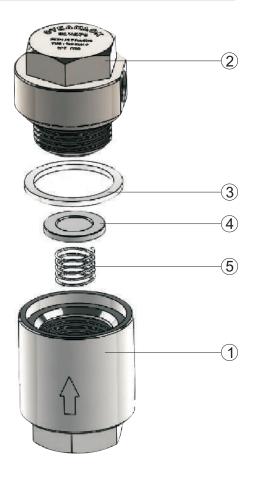

# **EXPLODED VIEW**

### **PART LIST**

| NO | DESCRIPTION | MATERIAL               |   |
|----|-------------|------------------------|---|
| 01 | BODY        | AISI 304               | 1 |
| 02 | CAP         | AISI 304               | Ť |
| 03 | CAP GASKET  | GRAPHITE WITH AISI 304 | 1 |
| 04 | DISC        | AISI 316               | 1 |
| 05 | SPRING      | AISI 316               | 1 |