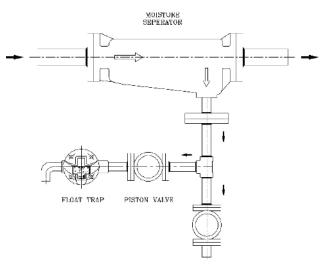

#### **INSTALLATION**

- Moisture separator has to be installed in horizontal direction as per arrow direction on body
- Condensate drain hole has be at bottom side ( Pointing towards ground)
  Suitable trap or trap module need to install at condensate drain pipe to remove condensate

### **CERTIFICATION**

IBR approval / En10204 3.1

Moisture Separator with float trap drain module