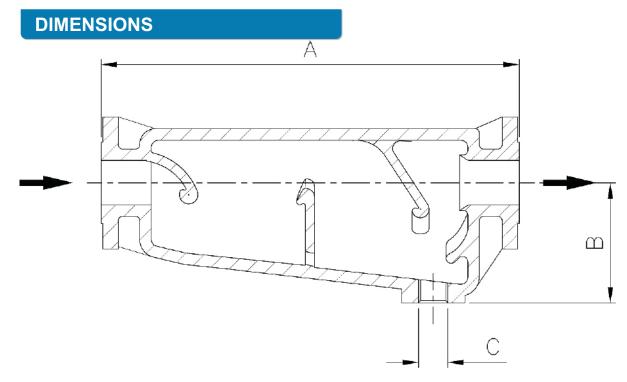

#### **DIMENSIONS**

| SR.NO. | SIZE  | А    |      | В   | С      |
|--------|-------|------|------|-----|--------|
|        | SIZE  | #150 | #300 | D   | (BSPT) |
| 1      | 25NB  | 305  | 311  | 95  | 3/4"   |
| 2      | 40NB  | 376  | 383  | 110 | 3/4"   |
| 3      | 50NB  | 456  | 462  | 150 | 1"     |
| 4      | 65NB  | 464  | 470  | 180 | 1 ''   |
| 5      | 80NB  | 494  | 512  | 185 | 1''    |
| 6      | 100NB | 696  | 712  | 234 | 1"     |
| 7      | 125NB | 702  | 724  | 236 | 1''    |
| 8      | 150NB | 702  | 724  | 245 | 1''    |
| 9      | 200NB | 768  | 794  | 307 | 1 ''   |